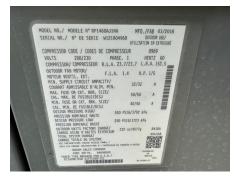

## **4-Point Inspection Form**

| Insured/Applicant Name: Happy Homeow                                                                                                                                                                                                               | ner                                                  | Applicat                                     | ion / Policy #:                                                                                                                                                                           |
|----------------------------------------------------------------------------------------------------------------------------------------------------------------------------------------------------------------------------------------------------|------------------------------------------------------|----------------------------------------------|-------------------------------------------------------------------------------------------------------------------------------------------------------------------------------------------|
| Address Inspected: 1234 Sample Dr S                                                                                                                                                                                                                |                                                      |                                              |                                                                                                                                                                                           |
| Actual Year Built: 1990                                                                                                                                                                                                                            |                                                      | Date Inspected:                              | 02/26/2024                                                                                                                                                                                |
| heating/cooling, electrical and plumbing s                                                                                                                                                                                                         | ystems. Latent or unobs<br>sed on the opinion of the | erved defects may be inspector. By utilizi   | ed, non-evasive visual inspection of the roof,<br>be present. Any age disclosures listed in this<br>ng this report, all parties agree to hold BLT<br>. This report does not guarantee the |
|                                                                                                                                                                                                                                                    |                                                      |                                              |                                                                                                                                                                                           |
| of certification or warranty. Underground,                                                                                                                                                                                                         | concealed and/or inacce load calculations which      | essible circuits are e<br>is beyond the scop | sual inspection and do not constitute any type<br>excluded from this inspection. Determining<br>e of this inspection. If more assurances are                                              |
| Main Panel                                                                                                                                                                                                                                         |                                                      | Second Panel                                 | Luc III Fore                                                                                                                                                                              |
| Type: ☑ Circuit breaker ☐ Fuse                                                                                                                                                                                                                     |                                                      | Type: Circuit brea                           | ker                                                                                                                                                                                       |
| Total Amps: <b>200</b> Is amperage sufficient for current usage?   ▼ Yes                                                                                                                                                                           | s 🗌 Unknown                                          | Total Amps: Is amperage sufficier            | nt for current usage?  Yes  Unknown                                                                                                                                                       |
| Indicate presence of any of the following:  Cloth wiring Active knob and tube Branch circuit aluminum wiring (If present, If single strand (aluminum branch) wiring, pre Connections repaired via COPALUM crimp Connections repaired via AlumiConn | ovide details of all remediat                        |                                              | ntation of all work must be provided.                                                                                                                                                     |
| Hazards Present                                                                                                                                                                                                                                    |                                                      | ☐ Double taps                                |                                                                                                                                                                                           |
| ☐Blowing fuses                                                                                                                                                                                                                                     |                                                      | ☐ Exposed wiring                             |                                                                                                                                                                                           |
| ☐Tripping breakers                                                                                                                                                                                                                                 |                                                      | ☐ Unsafe wiring                              |                                                                                                                                                                                           |
| ☐Empty breaker slots                                                                                                                                                                                                                               |                                                      | ☐ Improper breaker size                      |                                                                                                                                                                                           |
| ☐Loose wiring                                                                                                                                                                                                                                      |                                                      | ☐ Scorching                                  |                                                                                                                                                                                           |
| ☐Improper grounding                                                                                                                                                                                                                                |                                                      | ☐ Other (explain)                            |                                                                                                                                                                                           |
| ☐ Corrosion                                                                                                                                                                                                                                        |                                                      |                                              |                                                                                                                                                                                           |
| ☐Over fusing                                                                                                                                                                                                                                       |                                                      |                                              |                                                                                                                                                                                           |
| Supplemental information                                                                                                                                                                                                                           |                                                      |                                              |                                                                                                                                                                                           |
| Main Panel Second Panel                                                                                                                                                                                                                            |                                                      |                                              | Wiring Type                                                                                                                                                                               |
| Panel age: 34 years                                                                                                                                                                                                                                | Panel age:                                           |                                              | X Copper — □                                                                                                                                                                              |
| Year last updated: <u>Unknown</u>                                                                                                                                                                                                                  | Year last updated:                                   |                                              | X NM, BX or Conduit                                                                                                                                                                       |
| Brand/Model: Square D                                                                                                                                                                                                                              | Brand/Model:                                         |                                              |                                                                                                                                                                                           |
| General condition of the electrical system:                                                                                                                                                                                                        | X Satisfactory  Unsati                               | sfactory (explain)                           |                                                                                                                                                                                           |