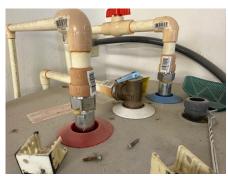

## **4-Point Inspection Form**

| Insured/Applicant Name: Happy Homeow                                                                                                                                                                                                               | ner                                                  | Applicat                                     | ion / Policy #:                                                                                                                                                                           |
|----------------------------------------------------------------------------------------------------------------------------------------------------------------------------------------------------------------------------------------------------|------------------------------------------------------|----------------------------------------------|-------------------------------------------------------------------------------------------------------------------------------------------------------------------------------------------|
| Address Inspected: 1234 Sample Dr S                                                                                                                                                                                                                |                                                      |                                              |                                                                                                                                                                                           |
| Actual Year Built: 1990                                                                                                                                                                                                                            |                                                      | Date Inspected:                              | 02/26/2024                                                                                                                                                                                |
| heating/cooling, electrical and plumbing s                                                                                                                                                                                                         | ystems. Latent or unobs<br>sed on the opinion of the | erved defects may be inspector. By utilizi   | ed, non-evasive visual inspection of the roof,<br>be present. Any age disclosures listed in this<br>ng this report, all parties agree to hold BLT<br>. This report does not guarantee the |
|                                                                                                                                                                                                                                                    |                                                      |                                              |                                                                                                                                                                                           |
| of certification or warranty. Underground,                                                                                                                                                                                                         | concealed and/or inacce load calculations which      | essible circuits are e<br>is beyond the scop | sual inspection and do not constitute any type<br>excluded from this inspection. Determining<br>e of this inspection. If more assurances are                                              |
| Main Panel                                                                                                                                                                                                                                         |                                                      | Second Panel                                 | Luc III Fore                                                                                                                                                                              |
| Type: ☑ Circuit breaker ☐ Fuse                                                                                                                                                                                                                     |                                                      | Type: Circuit brea                           | ker                                                                                                                                                                                       |
| Total Amps: <b>200</b> Is amperage sufficient for current usage?   ▼ Yes                                                                                                                                                                           | s 🗌 Unknown                                          | Total Amps: Is amperage sufficier            | nt for current usage?  Yes  Unknown                                                                                                                                                       |
| Indicate presence of any of the following:  Cloth wiring Active knob and tube Branch circuit aluminum wiring (If present, If single strand (aluminum branch) wiring, pre Connections repaired via COPALUM crimp Connections repaired via AlumiConn | ovide details of all remediat                        |                                              | ntation of all work must be provided.                                                                                                                                                     |
| Hazards Present                                                                                                                                                                                                                                    |                                                      | ☐ Double taps                                |                                                                                                                                                                                           |
| ☐Blowing fuses                                                                                                                                                                                                                                     |                                                      | ☐ Exposed wiring                             |                                                                                                                                                                                           |
| ☐Tripping breakers                                                                                                                                                                                                                                 |                                                      | ☐ Unsafe wiring                              |                                                                                                                                                                                           |
| ☐Empty breaker slots                                                                                                                                                                                                                               |                                                      | ☐ Improper breaker size                      |                                                                                                                                                                                           |
| ☐Loose wiring                                                                                                                                                                                                                                      |                                                      | ☐ Scorching                                  |                                                                                                                                                                                           |
| ☐Improper grounding                                                                                                                                                                                                                                |                                                      | ☐ Other (explain)                            |                                                                                                                                                                                           |
| ☐ Corrosion                                                                                                                                                                                                                                        |                                                      |                                              |                                                                                                                                                                                           |
| ☐Over fusing                                                                                                                                                                                                                                       |                                                      |                                              |                                                                                                                                                                                           |
| Supplemental information                                                                                                                                                                                                                           |                                                      |                                              |                                                                                                                                                                                           |
| Main Panel Second Panel                                                                                                                                                                                                                            |                                                      |                                              | Wiring Type                                                                                                                                                                               |
| Panel age: 34 years                                                                                                                                                                                                                                | Panel age:                                           |                                              | X Copper — □                                                                                                                                                                              |
| Year last updated: <u>Unknown</u>                                                                                                                                                                                                                  | Year last updated:                                   |                                              | X NM, BX or Conduit                                                                                                                                                                       |
| Brand/Model: Square D                                                                                                                                                                                                                              | Brand/Model:                                         |                                              |                                                                                                                                                                                           |
| General condition of the electrical system:                                                                                                                                                                                                        | X Satisfactory  Unsati                               | sfactory (explain)                           |                                                                                                                                                                                           |