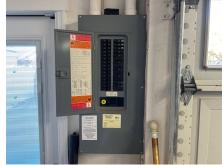

## **4-Point Inspection Form**

| Insured/Applicant Name: Happy Homeow                                                                                                                                                                                                               | ner                                                  | Applicat                                     | ion / Policy #:                                                                                                                                                                           |
|----------------------------------------------------------------------------------------------------------------------------------------------------------------------------------------------------------------------------------------------------|------------------------------------------------------|----------------------------------------------|-------------------------------------------------------------------------------------------------------------------------------------------------------------------------------------------|
| Address Inspected: 1234 Sample Dr S                                                                                                                                                                                                                |                                                      |                                              |                                                                                                                                                                                           |
| Actual Year Built: 1990                                                                                                                                                                                                                            |                                                      | Date Inspected:                              | 02/26/2024                                                                                                                                                                                |
| heating/cooling, electrical and plumbing s                                                                                                                                                                                                         | ystems. Latent or unobs<br>sed on the opinion of the | erved defects may be inspector. By utilizi   | ed, non-evasive visual inspection of the roof,<br>be present. Any age disclosures listed in this<br>ng this report, all parties agree to hold BLT<br>. This report does not guarantee the |
|                                                                                                                                                                                                                                                    |                                                      |                                              |                                                                                                                                                                                           |
| of certification or warranty. Underground,                                                                                                                                                                                                         | concealed and/or inacce load calculations which      | essible circuits are e<br>is beyond the scop | sual inspection and do not constitute any type<br>excluded from this inspection. Determining<br>e of this inspection. If more assurances are                                              |
| Main Panel                                                                                                                                                                                                                                         |                                                      | Second Panel                                 | Luc III Fore                                                                                                                                                                              |
| Type: ☑ Circuit breaker ☐ Fuse                                                                                                                                                                                                                     |                                                      | Type: Circuit brea                           | ker                                                                                                                                                                                       |
| Total Amps: <b>200</b> Is amperage sufficient for current usage?   ▼ Yes                                                                                                                                                                           | s 🗌 Unknown                                          | Total Amps: Is amperage sufficier            | nt for current usage?  Yes  Unknown                                                                                                                                                       |
| Indicate presence of any of the following:  Cloth wiring Active knob and tube Branch circuit aluminum wiring (If present, If single strand (aluminum branch) wiring, pre Connections repaired via COPALUM crimp Connections repaired via AlumiConn | ovide details of all remediat                        |                                              | ntation of all work must be provided.                                                                                                                                                     |
| Hazards Present                                                                                                                                                                                                                                    |                                                      | ☐ Double taps                                |                                                                                                                                                                                           |
| ☐Blowing fuses                                                                                                                                                                                                                                     |                                                      | ☐ Exposed wiring                             |                                                                                                                                                                                           |
| ☐Tripping breakers                                                                                                                                                                                                                                 |                                                      | ☐ Unsafe wiring                              |                                                                                                                                                                                           |
| ☐Empty breaker slots                                                                                                                                                                                                                               |                                                      | ☐ Improper breaker size                      |                                                                                                                                                                                           |
| ☐Loose wiring                                                                                                                                                                                                                                      |                                                      | ☐ Scorching                                  |                                                                                                                                                                                           |
| ☐Improper grounding                                                                                                                                                                                                                                |                                                      | ☐ Other (explain)                            |                                                                                                                                                                                           |
| ☐ Corrosion                                                                                                                                                                                                                                        |                                                      |                                              |                                                                                                                                                                                           |
| ☐Over fusing                                                                                                                                                                                                                                       |                                                      |                                              |                                                                                                                                                                                           |
| Supplemental information                                                                                                                                                                                                                           |                                                      |                                              |                                                                                                                                                                                           |
| Main Panel Second Panel                                                                                                                                                                                                                            |                                                      |                                              | Wiring Type                                                                                                                                                                               |
| Panel age: 34 years                                                                                                                                                                                                                                | Panel age:                                           |                                              | X Copper — □                                                                                                                                                                              |
| Year last updated: <u>Unknown</u>                                                                                                                                                                                                                  | Year last updated:                                   |                                              | X NM, BX or Conduit                                                                                                                                                                       |
| Brand/Model: Square D                                                                                                                                                                                                                              | Brand/Model:                                         |                                              |                                                                                                                                                                                           |
| General condition of the electrical system:                                                                                                                                                                                                        | X Satisfactory  Unsati                               | sfactory (explain)                           |                                                                                                                                                                                           |