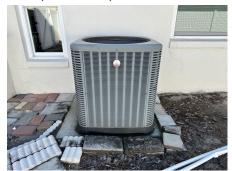

## **4-Point Inspection Form**

| Insured/Applicant Name: Happy Homeow                                                                                                                                                                                                               | ner                                                  | Applicat                                     | ion / Policy #:                                                                                                                                                                           |
|----------------------------------------------------------------------------------------------------------------------------------------------------------------------------------------------------------------------------------------------------|------------------------------------------------------|----------------------------------------------|-------------------------------------------------------------------------------------------------------------------------------------------------------------------------------------------|
| Address Inspected: 1234 Sample Dr S                                                                                                                                                                                                                |                                                      |                                              |                                                                                                                                                                                           |
| Actual Year Built: 1990                                                                                                                                                                                                                            |                                                      | Date Inspected:                              | 02/26/2024                                                                                                                                                                                |
| heating/cooling, electrical and plumbing s                                                                                                                                                                                                         | ystems. Latent or unobs<br>sed on the opinion of the | erved defects may be inspector. By utilizi   | ed, non-evasive visual inspection of the roof,<br>be present. Any age disclosures listed in this<br>ng this report, all parties agree to hold BLT<br>. This report does not guarantee the |
|                                                                                                                                                                                                                                                    |                                                      |                                              |                                                                                                                                                                                           |
| of certification or warranty. Underground,                                                                                                                                                                                                         | concealed and/or inacce load calculations which      | essible circuits are e<br>is beyond the scop | sual inspection and do not constitute any type<br>excluded from this inspection. Determining<br>e of this inspection. If more assurances are                                              |
| Main Panel                                                                                                                                                                                                                                         |                                                      | Second Panel                                 | Luc III Fore                                                                                                                                                                              |
| Type: ☑ Circuit breaker ☐ Fuse                                                                                                                                                                                                                     |                                                      | Type: Circuit brea                           | ker                                                                                                                                                                                       |
| Total Amps: <b>200</b> Is amperage sufficient for current usage?   ▼ Yes                                                                                                                                                                           | s 🗌 Unknown                                          | Total Amps: Is amperage sufficier            | nt for current usage?  Yes  Unknown                                                                                                                                                       |
| Indicate presence of any of the following:  Cloth wiring Active knob and tube Branch circuit aluminum wiring (If present, If single strand (aluminum branch) wiring, pre Connections repaired via COPALUM crimp Connections repaired via AlumiConn | ovide details of all remediat                        |                                              | ntation of all work must be provided.                                                                                                                                                     |
| Hazards Present                                                                                                                                                                                                                                    |                                                      | ☐ Double taps                                |                                                                                                                                                                                           |
| ☐Blowing fuses                                                                                                                                                                                                                                     |                                                      | ☐ Exposed wiring                             |                                                                                                                                                                                           |
| ☐Tripping breakers                                                                                                                                                                                                                                 |                                                      | ☐ Unsafe wiring                              |                                                                                                                                                                                           |
| ☐Empty breaker slots                                                                                                                                                                                                                               |                                                      | ☐ Improper breaker size                      |                                                                                                                                                                                           |
| ☐Loose wiring                                                                                                                                                                                                                                      |                                                      | ☐ Scorching                                  |                                                                                                                                                                                           |
| ☐Improper grounding                                                                                                                                                                                                                                |                                                      | ☐ Other (explain)                            |                                                                                                                                                                                           |
| ☐ Corrosion                                                                                                                                                                                                                                        |                                                      |                                              |                                                                                                                                                                                           |
| ☐Over fusing                                                                                                                                                                                                                                       |                                                      |                                              |                                                                                                                                                                                           |
| Supplemental information                                                                                                                                                                                                                           |                                                      |                                              |                                                                                                                                                                                           |
| Main Panel Second Panel                                                                                                                                                                                                                            |                                                      |                                              | Wiring Type                                                                                                                                                                               |
| Panel age: 34 years                                                                                                                                                                                                                                | Panel age:                                           |                                              | X Copper — □                                                                                                                                                                              |
| Year last updated: <u>Unknown</u>                                                                                                                                                                                                                  | Year last updated:                                   |                                              | X NM, BX or Conduit                                                                                                                                                                       |
| Brand/Model: Square D                                                                                                                                                                                                                              | Brand/Model:                                         |                                              |                                                                                                                                                                                           |
| General condition of the electrical system:                                                                                                                                                                                                        | X Satisfactory  Unsati                               | sfactory (explain)                           |                                                                                                                                                                                           |