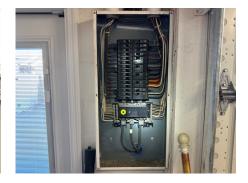

## **4-Point Inspection Form**

| Insured/Applicant Name: Happy Homeow                                                                                                                                                                                                               | ner                                                  | Applicat                                     | ion / Policy #:                                                                                                                                                                           |
|----------------------------------------------------------------------------------------------------------------------------------------------------------------------------------------------------------------------------------------------------|------------------------------------------------------|----------------------------------------------|-------------------------------------------------------------------------------------------------------------------------------------------------------------------------------------------|
| Address Inspected: 1234 Sample Dr S                                                                                                                                                                                                                |                                                      |                                              |                                                                                                                                                                                           |
| Actual Year Built: 1990                                                                                                                                                                                                                            |                                                      | Date Inspected:                              | 02/26/2024                                                                                                                                                                                |
| heating/cooling, electrical and plumbing s                                                                                                                                                                                                         | ystems. Latent or unobs<br>sed on the opinion of the | erved defects may be inspector. By utilizi   | ed, non-evasive visual inspection of the roof,<br>be present. Any age disclosures listed in this<br>ng this report, all parties agree to hold BLT<br>. This report does not guarantee the |
|                                                                                                                                                                                                                                                    |                                                      |                                              |                                                                                                                                                                                           |
| of certification or warranty. Underground,                                                                                                                                                                                                         | concealed and/or inacce load calculations which      | essible circuits are e<br>is beyond the scop | sual inspection and do not constitute any type<br>excluded from this inspection. Determining<br>e of this inspection. If more assurances are                                              |
| Main Panel                                                                                                                                                                                                                                         |                                                      | Second Panel                                 | Luc III Fore                                                                                                                                                                              |
| Type: ☑ Circuit breaker ☐ Fuse                                                                                                                                                                                                                     |                                                      | Type: Circuit brea                           | ker                                                                                                                                                                                       |
| Total Amps: <b>200</b> Is amperage sufficient for current usage?   ▼ Yes                                                                                                                                                                           | s 🗌 Unknown                                          | Total Amps: Is amperage sufficier            | nt for current usage?  Yes  Unknown                                                                                                                                                       |
| Indicate presence of any of the following:  Cloth wiring Active knob and tube Branch circuit aluminum wiring (If present, If single strand (aluminum branch) wiring, pre Connections repaired via COPALUM crimp Connections repaired via AlumiConn | ovide details of all remediat                        |                                              | ntation of all work must be provided.                                                                                                                                                     |
| Hazards Present                                                                                                                                                                                                                                    |                                                      | ☐ Double taps                                |                                                                                                                                                                                           |
| ☐Blowing fuses                                                                                                                                                                                                                                     |                                                      | ☐ Exposed wiring                             |                                                                                                                                                                                           |
| ☐Tripping breakers                                                                                                                                                                                                                                 |                                                      | ☐ Unsafe wiring                              |                                                                                                                                                                                           |
| ☐Empty breaker slots                                                                                                                                                                                                                               |                                                      | ☐ Improper breaker size                      |                                                                                                                                                                                           |
| ☐Loose wiring                                                                                                                                                                                                                                      |                                                      | ☐ Scorching                                  |                                                                                                                                                                                           |
| ☐Improper grounding                                                                                                                                                                                                                                |                                                      | ☐ Other (explain)                            |                                                                                                                                                                                           |
| ☐ Corrosion                                                                                                                                                                                                                                        |                                                      |                                              |                                                                                                                                                                                           |
| ☐Over fusing                                                                                                                                                                                                                                       |                                                      |                                              |                                                                                                                                                                                           |
| Supplemental information                                                                                                                                                                                                                           |                                                      |                                              |                                                                                                                                                                                           |
| Main Panel Second Panel                                                                                                                                                                                                                            |                                                      |                                              | Wiring Type                                                                                                                                                                               |
| Panel age: 34 years                                                                                                                                                                                                                                | Panel age:                                           |                                              | X Copper — □                                                                                                                                                                              |
| Year last updated: <u>Unknown</u>                                                                                                                                                                                                                  | Year last updated:                                   |                                              | X NM, BX or Conduit                                                                                                                                                                       |
| Brand/Model: Square D                                                                                                                                                                                                                              | Brand/Model:                                         |                                              |                                                                                                                                                                                           |
| General condition of the electrical system:                                                                                                                                                                                                        | X Satisfactory  Unsati                               | sfactory (explain)                           |                                                                                                                                                                                           |