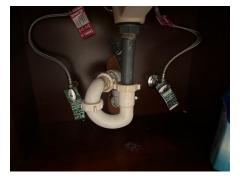

## **4-Point Inspection Form**

| Insured/Applicant Name: Happy Homeow                                                                                                                                                                                                               | ner                                                  | Applicat                                     | ion / Policy #:                                                                                                                                                                           |
|----------------------------------------------------------------------------------------------------------------------------------------------------------------------------------------------------------------------------------------------------|------------------------------------------------------|----------------------------------------------|-------------------------------------------------------------------------------------------------------------------------------------------------------------------------------------------|
| Address Inspected: 1234 Sample Dr S                                                                                                                                                                                                                |                                                      |                                              |                                                                                                                                                                                           |
| Actual Year Built: 1990                                                                                                                                                                                                                            |                                                      | Date Inspected:                              | 02/26/2024                                                                                                                                                                                |
| heating/cooling, electrical and plumbing s                                                                                                                                                                                                         | ystems. Latent or unobs<br>sed on the opinion of the | erved defects may be inspector. By utilizi   | ed, non-evasive visual inspection of the roof,<br>be present. Any age disclosures listed in this<br>ng this report, all parties agree to hold BLT<br>. This report does not guarantee the |
|                                                                                                                                                                                                                                                    |                                                      |                                              |                                                                                                                                                                                           |
| of certification or warranty. Underground,                                                                                                                                                                                                         | concealed and/or inacce load calculations which      | essible circuits are e<br>is beyond the scop | sual inspection and do not constitute any type<br>excluded from this inspection. Determining<br>e of this inspection. If more assurances are                                              |
| Main Panel                                                                                                                                                                                                                                         |                                                      | Second Panel                                 | Luc III Fore                                                                                                                                                                              |
| Type: ☑ Circuit breaker ☐ Fuse                                                                                                                                                                                                                     |                                                      | Type: Circuit brea                           | ker                                                                                                                                                                                       |
| Total Amps: <b>200</b> Is amperage sufficient for current usage?   ▼ Yes                                                                                                                                                                           | s 🗌 Unknown                                          | Total Amps: Is amperage sufficier            | nt for current usage?  Yes  Unknown                                                                                                                                                       |
| Indicate presence of any of the following:  Cloth wiring Active knob and tube Branch circuit aluminum wiring (If present, If single strand (aluminum branch) wiring, pre Connections repaired via COPALUM crimp Connections repaired via AlumiConn | ovide details of all remediat                        |                                              | ntation of all work must be provided.                                                                                                                                                     |
| Hazards Present                                                                                                                                                                                                                                    |                                                      | ☐ Double taps                                |                                                                                                                                                                                           |
| ☐Blowing fuses                                                                                                                                                                                                                                     |                                                      | ☐ Exposed wiring                             |                                                                                                                                                                                           |
| ☐Tripping breakers                                                                                                                                                                                                                                 |                                                      | ☐ Unsafe wiring                              |                                                                                                                                                                                           |
| ☐Empty breaker slots                                                                                                                                                                                                                               |                                                      | ☐ Improper breaker size                      |                                                                                                                                                                                           |
| ☐Loose wiring                                                                                                                                                                                                                                      |                                                      | ☐ Scorching                                  |                                                                                                                                                                                           |
| ☐Improper grounding                                                                                                                                                                                                                                |                                                      | ☐ Other (explain)                            |                                                                                                                                                                                           |
| ☐ Corrosion                                                                                                                                                                                                                                        |                                                      |                                              |                                                                                                                                                                                           |
| ☐Over fusing                                                                                                                                                                                                                                       |                                                      |                                              |                                                                                                                                                                                           |
| Supplemental information                                                                                                                                                                                                                           |                                                      |                                              |                                                                                                                                                                                           |
| Main Panel Second Panel                                                                                                                                                                                                                            |                                                      |                                              | Wiring Type                                                                                                                                                                               |
| Panel age: 34 years                                                                                                                                                                                                                                | Panel age:                                           |                                              | X Copper — □                                                                                                                                                                              |
| Year last updated: <u>Unknown</u>                                                                                                                                                                                                                  | Year last updated:                                   |                                              | X NM, BX or Conduit                                                                                                                                                                       |
| Brand/Model: Square D                                                                                                                                                                                                                              | Brand/Model:                                         |                                              |                                                                                                                                                                                           |
| General condition of the electrical system:                                                                                                                                                                                                        | X Satisfactory  Unsati                               | sfactory (explain)                           |                                                                                                                                                                                           |