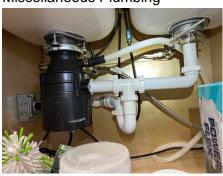

## **4-Point Inspection Form**

| Insured/Applicant Name: Happy Homeow                                                                                                                                                                                                               | ner                                                  | Applicat                                     | ion / Policy #:                                                                                                                                                                           |
|----------------------------------------------------------------------------------------------------------------------------------------------------------------------------------------------------------------------------------------------------|------------------------------------------------------|----------------------------------------------|-------------------------------------------------------------------------------------------------------------------------------------------------------------------------------------------|
| Address Inspected: 1234 Sample Dr S                                                                                                                                                                                                                |                                                      |                                              |                                                                                                                                                                                           |
| Actual Year Built: 1990                                                                                                                                                                                                                            |                                                      | Date Inspected:                              | 02/26/2024                                                                                                                                                                                |
| heating/cooling, electrical and plumbing s                                                                                                                                                                                                         | ystems. Latent or unobs<br>sed on the opinion of the | erved defects may be inspector. By utilizi   | ed, non-evasive visual inspection of the roof,<br>be present. Any age disclosures listed in this<br>ng this report, all parties agree to hold BLT<br>. This report does not guarantee the |
|                                                                                                                                                                                                                                                    |                                                      |                                              |                                                                                                                                                                                           |
| of certification or warranty. Underground,                                                                                                                                                                                                         | concealed and/or inacce load calculations which      | essible circuits are e<br>is beyond the scop | sual inspection and do not constitute any type<br>excluded from this inspection. Determining<br>e of this inspection. If more assurances are                                              |
| Main Panel                                                                                                                                                                                                                                         |                                                      | Second Panel                                 | Luc III Fore                                                                                                                                                                              |
| Type: ☑ Circuit breaker ☐ Fuse                                                                                                                                                                                                                     |                                                      | Type: Circuit brea                           | ker                                                                                                                                                                                       |
| Total Amps: <b>200</b> Is amperage sufficient for current usage?   ▼ Yes                                                                                                                                                                           | s 🗌 Unknown                                          | Total Amps: Is amperage sufficier            | nt for current usage?  Yes  Unknown                                                                                                                                                       |
| Indicate presence of any of the following:  Cloth wiring Active knob and tube Branch circuit aluminum wiring (If present, If single strand (aluminum branch) wiring, pre Connections repaired via COPALUM crimp Connections repaired via AlumiConn | ovide details of all remediat                        |                                              | ntation of all work must be provided.                                                                                                                                                     |
| Hazards Present                                                                                                                                                                                                                                    |                                                      | ☐ Double taps                                |                                                                                                                                                                                           |
| ☐Blowing fuses                                                                                                                                                                                                                                     |                                                      | ☐ Exposed wiring                             |                                                                                                                                                                                           |
| ☐Tripping breakers                                                                                                                                                                                                                                 |                                                      | ☐ Unsafe wiring                              |                                                                                                                                                                                           |
| ☐Empty breaker slots                                                                                                                                                                                                                               |                                                      | ☐ Improper breaker size                      |                                                                                                                                                                                           |
| ☐Loose wiring                                                                                                                                                                                                                                      |                                                      | ☐ Scorching                                  |                                                                                                                                                                                           |
| ☐Improper grounding                                                                                                                                                                                                                                |                                                      | ☐ Other (explain)                            |                                                                                                                                                                                           |
| ☐ Corrosion                                                                                                                                                                                                                                        |                                                      |                                              |                                                                                                                                                                                           |
| ☐Over fusing                                                                                                                                                                                                                                       |                                                      |                                              |                                                                                                                                                                                           |
| Supplemental information                                                                                                                                                                                                                           |                                                      |                                              |                                                                                                                                                                                           |
| Main Panel Second Panel                                                                                                                                                                                                                            |                                                      |                                              | Wiring Type                                                                                                                                                                               |
| Panel age: 34 years                                                                                                                                                                                                                                | Panel age:                                           |                                              | X Copper — □                                                                                                                                                                              |
| Year last updated: <u>Unknown</u>                                                                                                                                                                                                                  | Year last updated:                                   |                                              | X NM, BX or Conduit                                                                                                                                                                       |
| Brand/Model: Square D                                                                                                                                                                                                                              | Brand/Model:                                         |                                              |                                                                                                                                                                                           |
| General condition of the electrical system:                                                                                                                                                                                                        | X Satisfactory  Unsati                               | sfactory (explain)                           |                                                                                                                                                                                           |